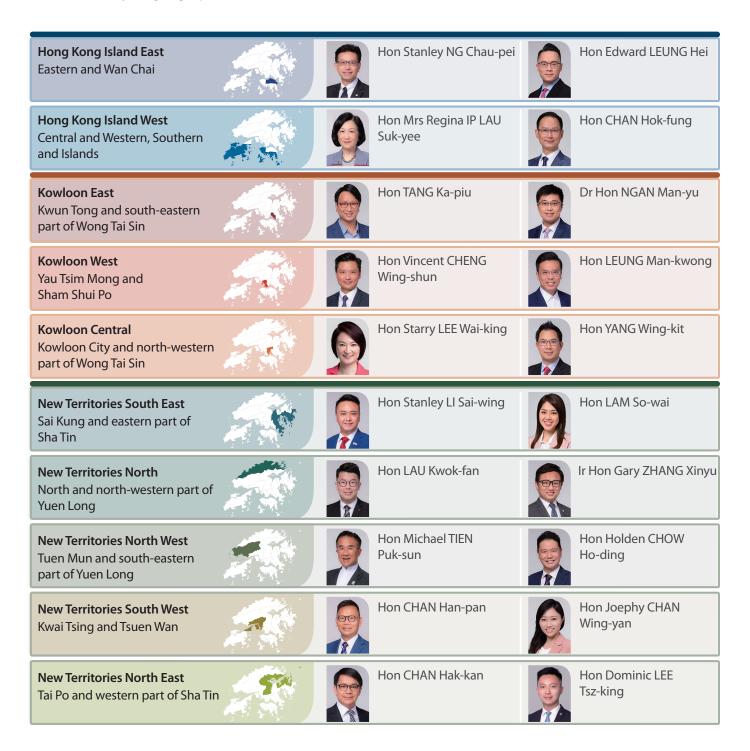

#### Members returned by geographical constituencies through direct elections

are returned by 10 geographical constituencies.