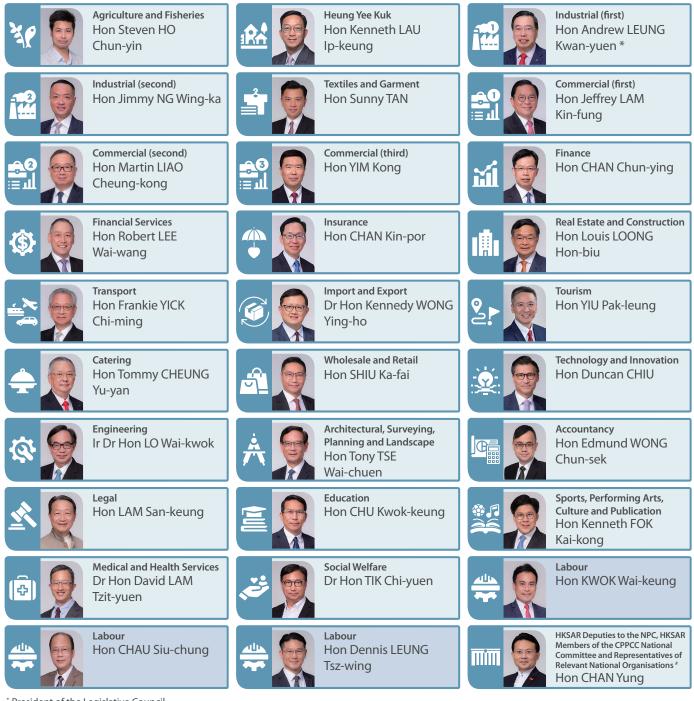

#### Members returned by functional constituencies

# 30<sub>Members</sub>

are returned by 28 functional constituencies.

\* President of the Legislative Council

# Hong Kong Special Administrative Region ("HKSAR") deputies to the National People's Congress ("NPC"), HKSAR members of the National Committee of the Chinese People's Political Consultative Conference ("CPPCC"), and representatives of relevant national organisations