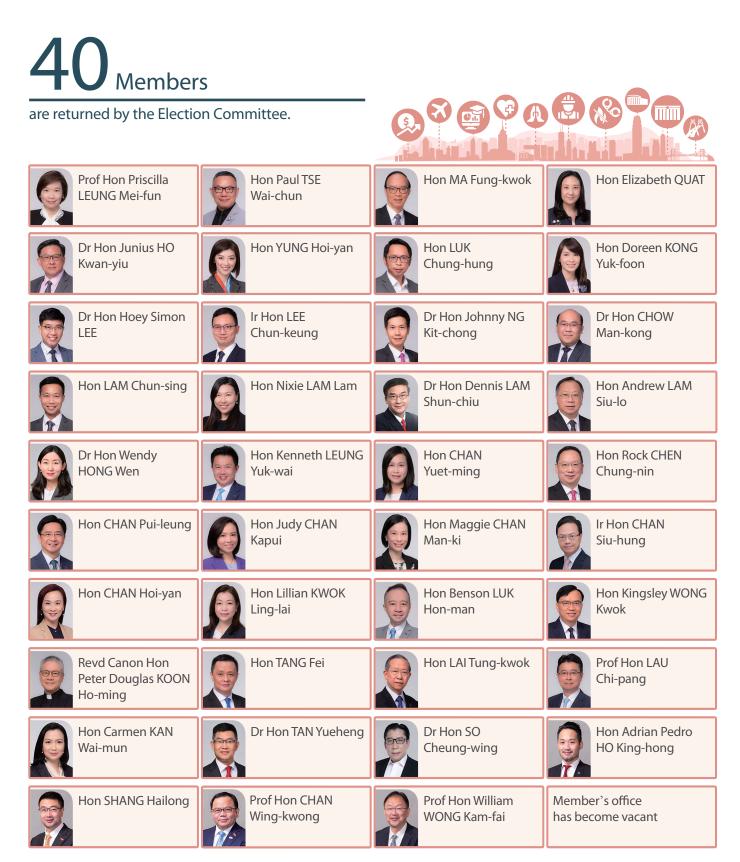

## Appendix 1 Composition of the Legislative Council

(As at 9 January 2024)

### Members returned by the Election Committee



#### Members returned by functional constituencies

# 30<sub>Members</sub>

are returned by 28 functional constituencies.



\* President of the Legislative Council

# Hong Kong Special Administrative Region ("HKSAR") deputies to the National People's Congress ("NPC"), HKSAR members of the National Committee of the Chinese People's Political Consultative Conference ("CPPCC"), and representatives of relevant national organisations

#### Members returned by geographical constituencies through direct elections



are returned by 10 geographical constituencies.