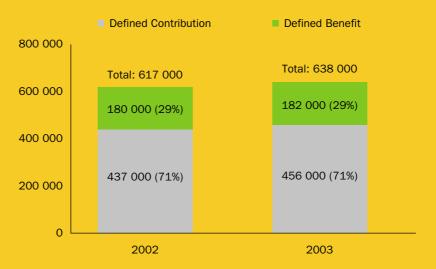

#### **ORSO REGISTERED SCHEMES**

4. NUMBER OF MEMBERS COVERED BY ORSO REGISTERED SCHEMES - BY BENEFIT TYPE (two year comparison)

5. NUMBER OF MEMBERS COVERED BY ORSO REGISTERED SCHEMES - BY BENEFIT TYPE as at 31.3.2003

|                  | Benefit Type            |    |                    |    |        |     |
|------------------|-------------------------|----|--------------------|----|--------|-----|
|                  | Defined<br>Contribution |    | Defined<br>Benefit |    | Total  |     |
| Scheme Type      | ('000)                  | %  | ('000)             | %  | ('000) | %   |
| MPF exempted     | 391                     | 69 | 176                | 31 | 567    | 100 |
| Non-MPF exempted | 65                      | 91 | 6                  | 9  | 71     | 100 |
| Total            | 456                     | 71 | 182                | 29 | 638    | 100 |