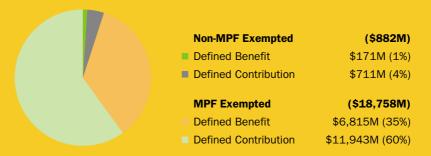

## 6. CONTRIBUTION AMOUNT TO ORSO REGISTERED SCHEMES - BY EMPLOYERS AND EMPLOYEES

Statistics Continued

|                          | MPF            | Non-MPF        |                |
|--------------------------|----------------|----------------|----------------|
|                          | Exempted       | Exempted       | Total          |
|                          | (HK\$ million) | (HK\$ million) | (HK\$ million) |
| Employer's Contributions |                |                |                |
| Ordinary                 | 13,082         | 544            | 13,626         |
|                          | (70%)          | (62%)          | (69%)          |
| Initial/Special          | 1,263          | 127            | 1,390          |
|                          | (7%)           | (14%)          | (7%)           |
| Sub-total                | 14,345         | 671            | 15,016         |
| . <u></u>                | (77%)          | (76%)          | (76%)          |
| Employee's Contributions | 4 413          | 211            | 4,624          |
|                          | (23%)          | (24%)          | (24%)          |
| Total Contributions      | 18,758         | 882            | 19,640         |
|                          | (100%)         | (100%)         | (100%)         |

#### 7. CONTRIBUTION AMOUNT TO ORSO REGISTERED SCHEMES - BY BENEFIT TYPE

Contribution Amount: HK\$19,640 million

Source:

The latest annual returns in respect of 6 538 ORSO registered schemes