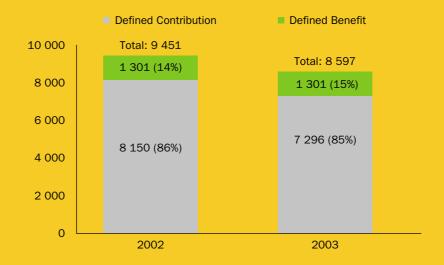

#### **ORSO SCHEMES**

1. NUMBER OF ORSO SCHEMES - BY BENEFIT TYPE (two year comparison)

# Continued PART C ORSO SCHEMES

### 2. NUMBER OF ORSO SCHEMES - BY BENEFIT TYPE as at 31.3.2003

|                   | Benefit Type |                      |         |        |         |        |  |
|-------------------|--------------|----------------------|---------|--------|---------|--------|--|
| Defined           |              | ned                  | Defined |        |         |        |  |
|                   | Contrib      | Contribution Benefit |         | efit   | Total   |        |  |
|                   | No. of       | No. of               |         | No. of |         | No. of |  |
| Scheme Type       | Schemes      | %                    | Schemes | %      | Schemes | %      |  |
| Registered Scheme |              |                      |         |        |         |        |  |
| MPF exempted      | 4 941        | 68                   | 308     | 24     | 5 249   | 61     |  |
| Non-MPF exempted  | 1 312        | 18                   | 42      | 3      | 1 354   | 16     |  |
| Sub-total         | 6 253        | 86                   | 350     | 27     | 6 603   | 77     |  |
| Exempted Scheme   |              |                      |         |        |         |        |  |
| MPF exempted      | 274          | 4                    | 197     | 15     | 471     | 5      |  |
| Non-MPF exempted  | 769          | 10                   | 754     | 58     | 1 523   | _ 18   |  |
| Sub-total         | 1 043        | 14                   | 951     | 73     | 1 994   | 23     |  |
| Total             | 7 296        | 100                  | 1 301   | 100    | 8 597   | 100    |  |