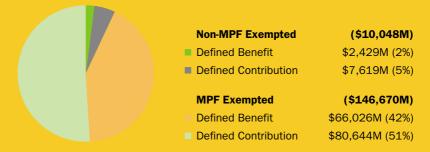

#### 8. ASSET SIZE OF ORSO REGISTERED SCHEMES - BY BENEFIT TYPE

Asset Size: HK\$156,718 million

Source:

The latest annual returns in respect of 6 538 ORSO registered schemes