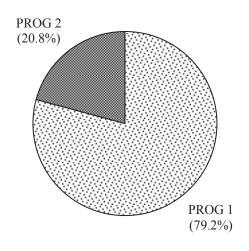

# Programme (2)

Provision for 2016–17 is \$0.3 million (1.3%) lower than the revised estimate for 2015–16. This is mainly due to decreased requirement for operating expenses.

Staff by programme (as at 31 March 2017)