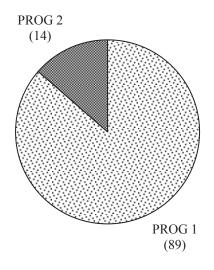

# Changes in the size of the establishment (as at 31 March)

#### Recurrent

- 2 Provision of \$110,502,000 under *Subhead 000 Operational expenses* is for the salaries, allowances and other operating expenses of the Chief Executive's Office. This includes provision of \$897,000 for a non-accountable entertainment allowance for the Chief Executive.
- 3 The establishment as at 31 March 2016 will be 104 permanent posts. It is expected that there will be a net decrease of one permanent post in 2016–17. Subject to certain conditions, the controlling officer may under delegated power create or delete non-directorate posts during 2016–17, but the notional annual mid-point salary value of all such posts must not exceed \$42,897,000.
  - 4 An analysis of the financial provision under Subhead 000 Operational expenses is as follows: